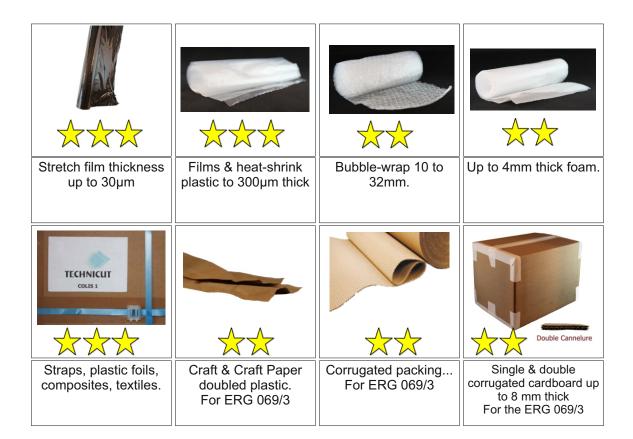

Cutting Films & Strapping

**Ergonomic Enclosed Blade 'Push' action** to suit a bottom to top or from left to right cut action. **Multi-function Head** in addition to the enclosed blade a small serrated tape slitting insert is positioned at the tip.

Ambidextrous and light, the composite body is covered with a soft grip synthetic rubber.



### Accordant Safety Knives

G1 Roman Hill Business Park Broadmayne, Dorchester DT2 8LY UK

1



## Innovation at the right price

## Cutting Films & Strapping

#### ERG 069/1

:Enclosed steel blade moulded into the head

#### ERG 069/3 :

**Multifunction:** Enclosed steel blade moulded into the head plus an additional auto-retracting rear utility blade which retracts when the cursor is released after the cut

Ergonomic

Safety

Ъ



#### Applications



#### Accordant Safety Knives G1 Roman Hill Business Park Broadmayne, Dorchester DT2 8LY UK

#### 2