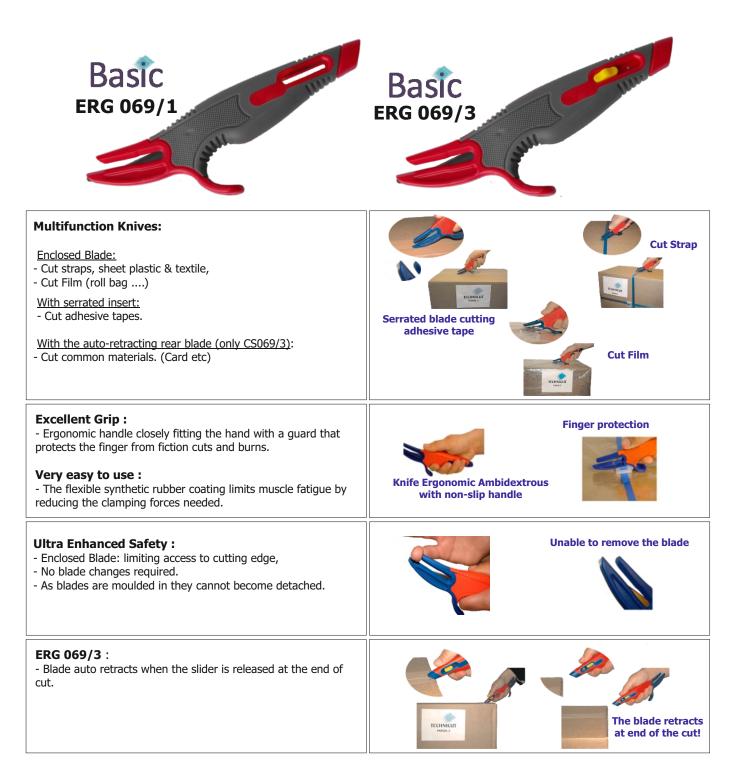

# Cutting Films & Strapping

**Ergonomic Enclosed Blade 'Push' action** to suit a bottom to top or from left to right cut action. **Multi-function Head** in addition to the enclosed blade a small serrated tape slitting insert is positioned at the tip.

Ambidextrous and light, the composite body is covered with a soft grip synthetic rubber.

#### ERG 069/1

:Enclosed steel blade moulded into the head

#### ERG 069/3 :

**Multifunction:** Enclosed steel blade moulded into the head plus an additional auto-retracting rear utility blade which retracts when the cursor is released after the cut

Ergonomic

Safety

#### Applications