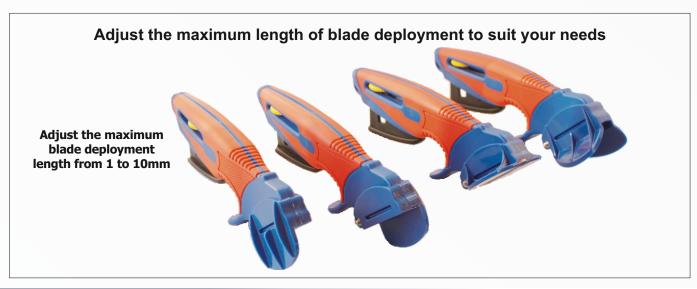

# Increased safety and reduced operator product damage:

Blade length adjustment by operator from **1 to 10 mm** maximum!

#### The 3 wheel positions of the ERGOCUT:

**Position 1** 

- Wheel in the front position to change the blade from the front without tools and without opening the knife!

Position 2

- Wheel in the central position = Blade locked (safe) !
- Wheel in the rear position to operate the knife and set the maximum blade depth.