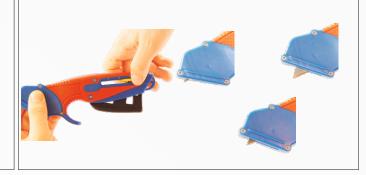

#### **Changing blades ERG 072**

Place the wheel in position 1

Fully press the trigger with one hand .

Slide out the blade with the other hand & discard safely.

Continue to keep the trigger depressed while you insert the new blade, the bottom edge of the blade must be kept parallel with the bottom edge of the head ensure the blade is pushed fully in.

Once the blade is fully in place release the trigger.

ready to use!

#### **Blades for the ERG 072 series**

### Personalise your ERG 072 by choosing your 'Head Guide' and adjusting the depth of cut

| ERG072 fitted<br>with a Right Hand<br>Guide Head | Essentiels<br>ERG 721 |  |
|--------------------------------------------------|-----------------------|--|
| ERG072 fitted<br>with a Left Hand<br>Guide Head  | Essentiels<br>ERG 722 |  |
| ERG072 fitted<br>with a Flat<br>Guide Head       | Essentiels<br>ERG 723 |  |
| ERG072 fitted<br>with a 'V'<br>Guide Head        | Essentiels<br>ERG724  |  |