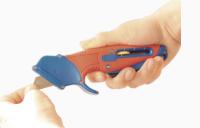

# Grip Trigger Safety Knife

Ergonomic Safety Knife with Grip Trigger:

Composite body with <u>covered with soft touch synthetic rubber.</u>

Blade depth adjustment system any length between 1 and 10mm.

Simple & Safe 'no-tools' Blade Changing from the front of the knife!.

# Increased safety and reduced operator product damage:

Blade length adjustment by operator from **1 to 10 mm** maximum!

#### Hand action =

'squeeze' the trigger to deploy the blade auto retracts when the trigger is release at the end of the cut

+ **ERGONOMICS** offering comfortable healthy use

= Safety accepted by all!