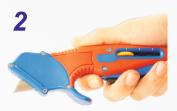

#### The 3 wheel positions of the ERGOCUT:

**Position 1** 

- Wheel in the front position to change the blade from the front without tools and without opening the knife!

Position 2

- Wheel in the central position = Blade locked (safe) !
- Wheel in the rear position to operate the knife and set the maximum blade depth.