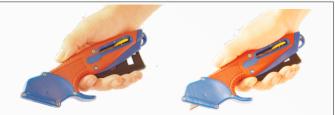

#### Hand action =

'squeeze' the trigger to deploy the blade auto retracts when the trigger is release at the end of the cut

+ **ERGONOMICS** offering comfortable healthy use

= Safety accepted by all!

#### The 3 wheel positions of the ERGOCUT:

**Position 1** 

- Wheel in the front position to change the blade from the front without tools and without opening the knife!

Position 2

- Wheel in the central position = Blade locked (safe) !
- Wheel in the rear position to operate the knife and set the maximum blade depth.