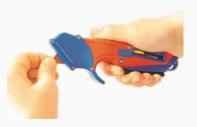

#### **Grip Trigger System = Safety made easy!**

#### Hand action =

'squeeze' the trigger to deploy the blade auto retracts when the trigger is release at the end of the cut

+ **ERGONOMICS** offering comfortable healthy use

= Safety accepted by all!