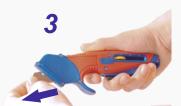

#### Hand action =

'squeeze' the trigger to deploy the blade auto retracts when the trigger is release at the end of the cut

+ **ERGONOMICS** offering comfortable healthy use

= Safety accepted by all!