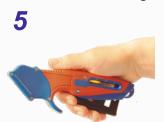

#### **Changing blades ERG 072**

Place the wheel in position 1

Fully press the trigger with one hand .

Slide out the blade with the other hand & discard safely.

Continue to keep the trigger depressed while you insert the new blade, the bottom edge of the blade must be kept parallel with the bottom edge of the head ensure the blade is pushed fully in.

Once the blade is fully in place release the trigger.

ready to use!