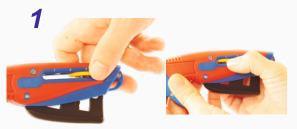

#### **Changing blades ERG 072**

Place the wheel in position 1

Fully press the trigger with one hand .

Slide out the blade with the other hand & discard safely.

Continue to keep the trigger depressed while you insert the new blade, the bottom edge of the blade must be kept parallel with the bottom edge of the head ensure the blade is pushed fully in.

Once the blade is fully in place release the trigger.

ready to use!