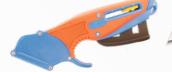

# Grip Trigger Safety Knife

Ergonomic Safety Knife with Grip Trigger:

Composite body with <u>covered with soft touch synthetic rubber.</u>

Blade depth adjustment system any length between 1 and 10mm.

Simple & Safe 'no-tools' Blade Changing from the front of the knife!.

# Increased safety and reduced operator product damage:

Blade length adjustment by operator from **1 to 10 mm** maximum!

#### **Grip Trigger System = Safety made easy!**

#### Hand action =

'squeeze' the trigger to deploy the blade auto retracts when the trigger is release at the end of the cut

+ **ERGONOMICS** offering comfortable healthy use

= Safety accepted by all!

#### The 3 wheel positions of the ERGOCUT:

**Position 1** 

- Wheel in the front position to change the blade from the front without tools and without opening the knife!

Position 2

- Wheel in the central position = Blade locked (safe) !
- Wheel in the rear position to operate the knife and set the maximum blade depth.