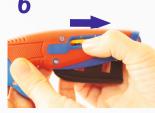

#### The 3 wheel positions of the ERGOCUT:

**Position 1** 

- Wheel in the front position to change the blade from the front without tools and without opening the knife!

Position 2

- Wheel in the central position = Blade locked (safe) !
- Wheel in the rear position to operate the knife and set the maximum blade depth.

#### **Changing blades ERG 072**

Place the wheel in position 1

Fully press the trigger with one hand .

Slide out the blade with the other hand & discard safely.

Continue to keep the trigger depressed while you insert the new blade, the bottom edge of the blade must be kept parallel with the bottom edge of the head ensure the blade is pushed fully in.