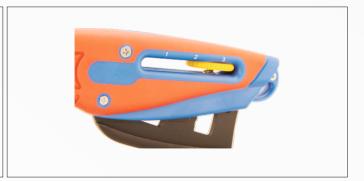

#### The 3 wheel positions of the ERGOCUT:

**Position 1** 

- Wheel in the front position to change the blade from the front without tools and without opening the knife!

Position 2

- Wheel in the central position = Blade locked (safe) !
- Wheel in the rear position to operate the knife and set the maximum blade depth.

#### **Changing blades ERG 072**

Place the wheel in position 1

Fully press the trigger with one hand .

Slide out the blade with the other hand & discard safely.

Continue to keep the trigger depressed while you insert the new blade, the bottom edge of the blade must be kept parallel with the bottom edge of the head ensure the blade is pushed fully in.