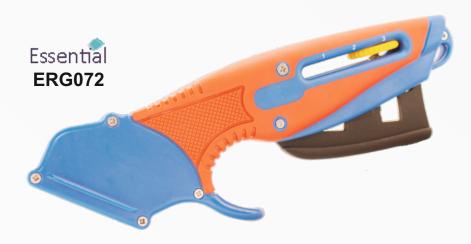

# Grip Trigger Safety Knife

Ergonomic Safety Knife with Grip Trigger:

Composite body with <u>covered with soft touch synthetic rubber.</u>

Blade depth adjustment system any length between 1 and 10mm.

Simple & Safe 'no-tools' Blade Changing from the front of the knife!.

# Increased safety and reduced operator product damage:

Blade length adjustment by operator from **1 to 10 mm** maximum!

#### **Grip Trigger System = Safety made easy!**

#### Hand action =

'squeeze' the trigger to deploy the blade auto retracts when the trigger is release at the end of the cut

+ **ERGONOMICS** offering comfortable healthy use

= Safety accepted by all!