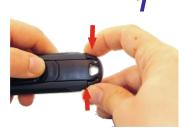

#### **Changing Blades ERG 2030 series**

Press the two tabs on the rear end cap to release the cap

Pull the mono block slider to the rear

Ergonomic Safety

G

Complexly withdraw the mono block slider, remove and discard safely the used blade