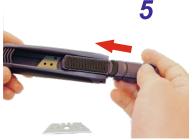

#### **Changing Blades ERG 2030 series**

Press the two tabs on the rear end cap to release the cap

Pull the mono block slider to the rear

Ergonomic Safety

G

Complexly withdraw the mono block slider, remove and discard safely the used blade

Locate the new blade by placing on the magnets with centre hole engaged (invert blade to change from right to left hand)

Replace the mono block slider

'Click' the end cap into place - the knife is ready to use !