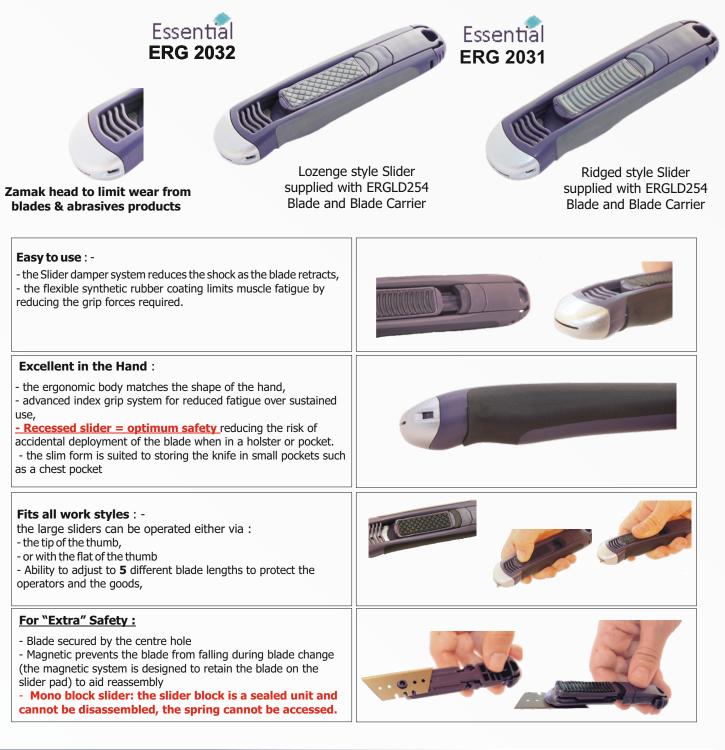

#### **Changing Blades ERG 2030 series**

Press the two tabs on the rear end cap to release the cap

Pull the mono block slider to the rear

Ergonomic Safety

G

Complexly withdraw the mono block slider, remove and discard safely the used blade