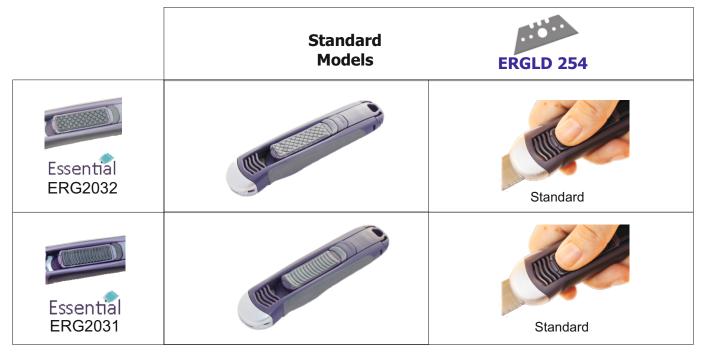

#### Personalise your ERG 2030 by choosing your slider and your maximum blade length!