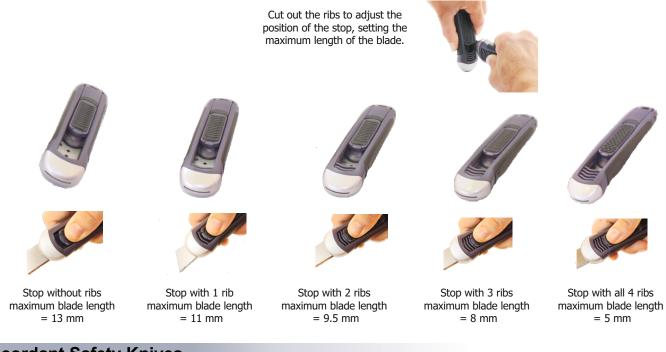

#### Adjust the maximum blade length to suit your needs by removing ribs!

Accordant Safety Knives G1 Roman Hill Business Park Broadmayne, Dorchester DT2 8LY UK

web: www.safetyknives.co.uk email : sales@safetyknives.co.uk Tel : +44 (0)1305 251971 Fax : +44 (0)1305 257552