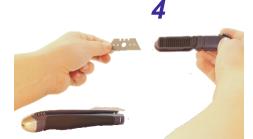

#### **Changing Blades ERG 2030 series**

Press the two tabs on the rear end cap to release the cap

Pull the mono block slider to the rear

Ergonomic Safety

G

Complexly withdraw the mono block slider, remove and discard safely the used blade