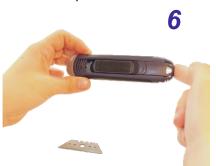

Locate the new blade by placing on the magnets with centre hole engaged (invert blade to change from right to left hand)

Replace the mono block slider

'Click' the end cap into place - the knife is ready to use !