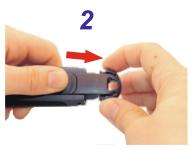

#### **Changing Blades ERG 2030 series**

Press the two tabs on the rear end cap to release the cap

Pull the mono block slider to the rear

Ergonomic Safety

G

Complexly withdraw the mono block slider, remove and discard safely the used blade

Locate the new blade by placing on the magnets with centre hole engaged (invert blade to change from right to left hand)

Replace the mono block slider

'Click' the end cap into place - the knife is ready to use !