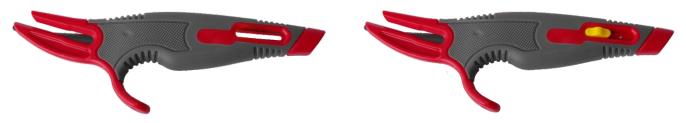

## III)Operating principle of the additional rear blade (ERG 069/3 only)

| Slide the slider to deploy the blade. | During the cut ensure the slider is<br>released (the blade is kept<br>deployed by friction of the<br>material being cut). | Thus when exiting the material (as<br>the slider is not held out) the<br>blade automatically retracts safely. |
|---------------------------------------|---------------------------------------------------------------------------------------------------------------------------|---------------------------------------------------------------------------------------------------------------|
|                                       |                                                                                                                           |                                                                                                               |