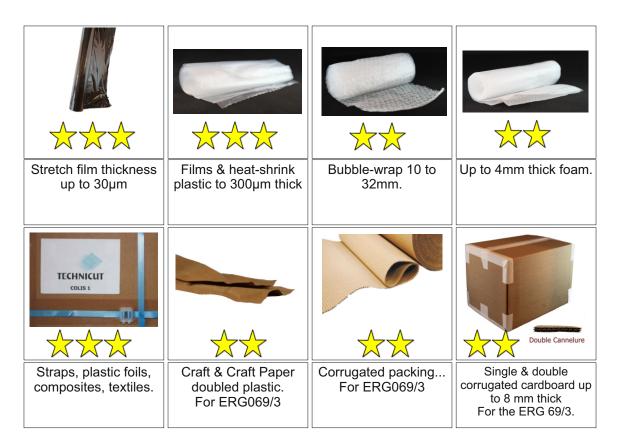

---------|
| For cutting packaging tape pierce the tape<br>with the serrated blade and pull the knife<br>towards you.                                           | Insert serrated blade to cut the tape |
| The enclosed blade is also used to cut<br>plastic films.<br>The cutting action can be from side to side<br>or from bottom to top.                  | Cutting Film                          |

## For greater safety: Discover our accessories

UK

ERGBH01: Cordoflex Belt Holster Clips to the belt or the belt loops through.



Do not lose your safety knife !





User

Guide



web: www.safetyknives.co.uk email : sales@safetyknives.co.uk Tel : +44 (0)1305 251971 Fax : +44 (0)1305 257552



Innovation at the right price User information sheet: ERG 069/1 & ERG 069/3

## **II)** Main applications



## III)Operating principle of the additional rear blade (ERG 069/3 only)

| Slide the slider to deploy the blade. | During the cut ensure the slider is<br>released (the blade is kept<br>deployed by friction of the<br>material being cut). | Thus when exiting the material (as<br>the slider is not held out) the<br>blade automatically retracts safely. |
|---------------------------------------|---------------------------------------------------------------------------------------------------------------------------|---------------------------------------------------------------------------------------------------------------|
|                                       |                                                                                                                           |