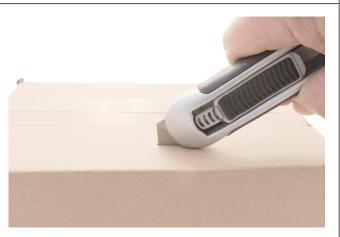

### I) Principle use

Slide the slider to deploy the blade.

During the cut ensure the slider is released (the blade is kept deployed by friction of the material being cut).

Thus when exiting the material (as the slider is not held out) the blade automatically retracts safely.