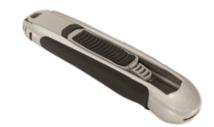

# ERG 2010

### Innovation at the right price

## **User information sheet** ERG 2010 / ERG 2070 Series





### I) Principle use

Slide the slider to deploy the blade.



During the cut ensure the slider is released (the blade is kept deployed by friction of the material being cut).



Thus when exiting the material (as the slider is not held out) the blade automatically retracts safely.







ERG 2010 ERG 2070

### Innovation at the right price

### **User information sheet**

ERG 2010 / ERG 2070 Series

### II) Changing the blade

### These safety knives are ambidextrous:

The knives can be used by right & left-handed users (Invert the blade for left hand use)



#### **III) Main applications**







# ERG 2010

### Innovation at the right price

## **User information sheet** ERG 2010 / ERG 2070 Series

### IV) Setting the output length of blade



### Personalise your ERG 2010 / ERG 2070