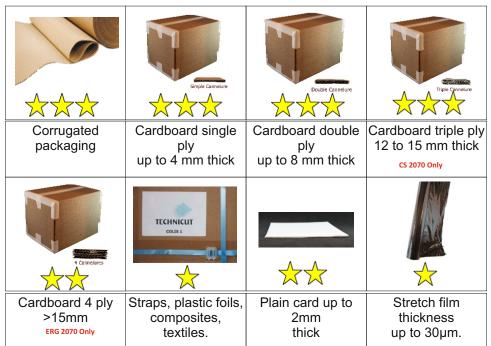

# ERG 2010

### Innovation at the right price

## **User information sheet** ERG 2010 / ERG 2070 Series





### I) Principle use

Slide the slider to deploy the blade.



During the cut ensure the slider is released (the blade is kept deployed by friction of the material being cut).



Thus when exiting the material (as the slider is not held out) the blade automatically retracts safely.







ERG 2010 ERG 2070

### Innovation at the right price

### **User information sheet**

ERG 2010 / ERG 2070 Series

### II) Changing the blade

### These safety knives are ambidextrous:

The knives can be used by right & left-handed users (Invert the blade for left hand use)



#### **III) Main applications**







# ERG 2010

### Innovation at the right price

## **User information sheet** ERG 2010 / ERG 2070 Series

### IV) Setting the output length of blade



### Personalise your ERG 2010 / ERG 2070 by choosing your Slider and your maximum length of blade!

### **ERG 2010:**



Indexer with all 4 notches maximum blade length = 4 mm



3 notches = 8mm



2 notches = 12 mm



1 notches = 15 mm



Without Indexer = 16 mm

#### **ERG 2070:**



Indexer with all 4 notches maximum blade length = 14 mm



3 notches = 16mm



2 notches = 18 mm



1 notches = 20 mm



Without Indexer = 22 mm

### **G** For greater safety: Discover our accessories

ERGBH01: Cordoflex Belt Holster Clips to the belt or the belt loops through.



Do not lose your safety knife!

Sharps Bins - Safely dispose of used blade