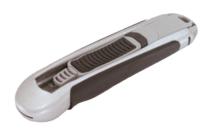

# ERG 2010

### Innovation at the right price

## **User information sheet** ERG 2010 / ERG 2070 Series





### I) Principle use

Slide the slider to deploy the blade.



During the cut ensure the slider is released (the blade is kept deployed by friction of the material being cut).



Thus when exiting the material (as the slider is not held out) the blade automatically retracts safely.







ERG 2010 ERG 2070

### Innovation at the right price

### **User information sheet**

ERG 2010 / ERG 2070 Series

### II) Changing the blade

### These safety knives are ambidextrous:

The knives can be used by right & left-handed users (Invert the blade for left hand use)



#### **III) Main applications**







# ERG 2010

### Innovation at the right price

## **User information sheet** ERG 2010 / ERG 2070 Series

### IV) Setting the output length of blade



### Personalise your ERG 2010 / ERG 207