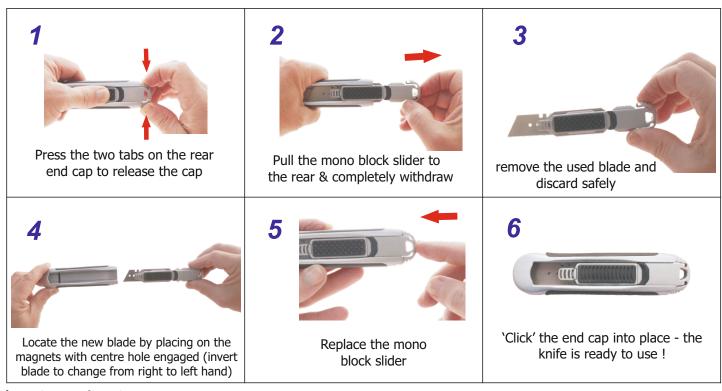

### II) Changing the blade

### These safety knives are ambidextrous:

The knives can be used by right & left-handed users (Invert the blade for left hand use)