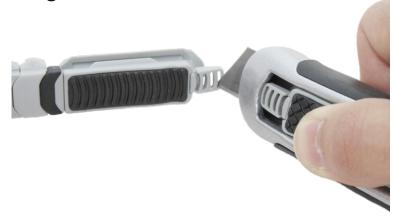

### II) Changing the blade

### These safety knives are ambidextrous:

The knives can be used by right & left-handed users (Invert the blade for left hand use)