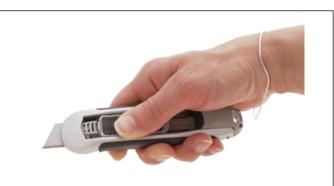

### I) Principle use

Slide the slider to deploy the blade.

During the cut ensure the slider is released (the blade is kept deployed by friction of the material being cut).

Thus when exiting the material (as the slider is not held out) the blade automatically retracts safely.