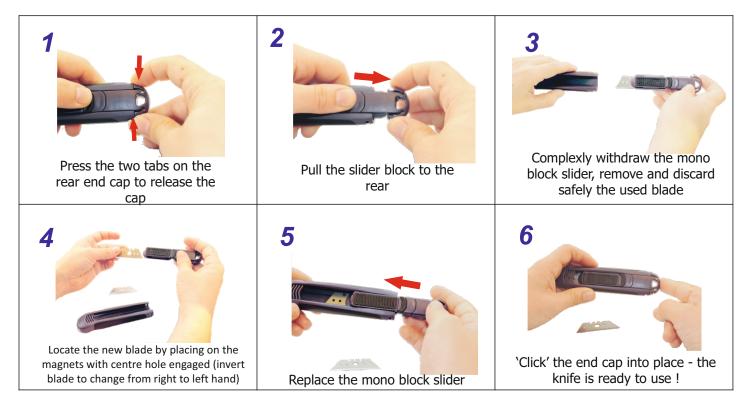

----------------------------------------------------------------------------|---------------------------------------|
| During the cut ensure the slider is<br>released (the blade is kept<br>deployed by friction of the<br>material being cut). |                                       |
| Thus when exiting the material (as<br>the slider is not held out) the<br>blade automatically retracts<br>safely.          | A A A A A A A A A A A A A A A A A A A |

#### Accordant Safety Knives G1 Roman Hill Business Park Broadmayne, Dorchester DT2 8LY UK





## Innovation at the right price

**User information sheet** 

ERG 2030 / ERG 2050 Series

### II) Changing the blade

### These safety knives are ambidextrous :

The knives can be used by right & left-handed users (Invert the blade for left hand use)



#### **III)** Main applications

| Corrugated packaging