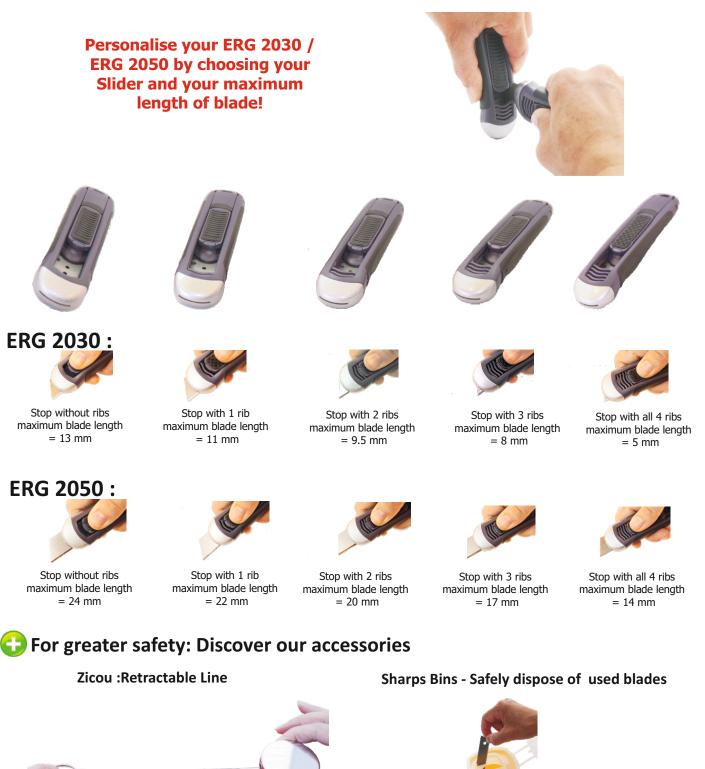

### IV) Setting the output length of blade

Do not lose your safety knife !

3/3