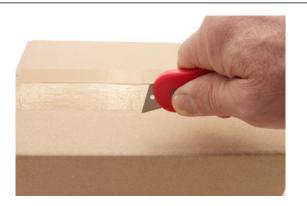

#### I) Principle use

Slide the slider to deploy the blade.

During the cut ensure the slider is released (the blade is kept deployed by friction of the material being cut).

Thus when exiting the material (as the slider is not held out) the blade automatically retracts safely.

#### II) Main applications