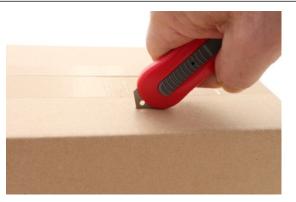

#### I) Principle use

Slide the slider to deploy the blade.

During the cut ensure the slider is released (the blade is kept deployed by friction of the material being cut).

Thus when exiting the material (as the slider is not held out) the blade automatically retracts safely.

#### II) Main applications