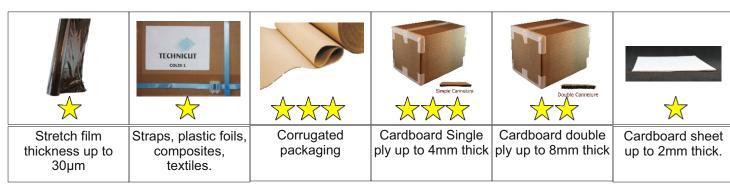

# Innovation at the right price

# **User information sheet**



#### I) Principle use

Slide the slider to deploy the blade.



During the cut ensure the slider is released (the blade is kept deployed by friction of the material being cut).



Thus when exiting the material (as the slider is not held out) the blade automatically retracts safely.







### Innovation at the right price

# **User information sheet**

**ERG 302** 

#### II) Main applications



#### This safety knives is ambidextrous:

The knives can be used by right & left-handed users: Invert the blade for left hand use

#### III) Changing the blade



# For greater safety: Discover our accessories



### Accordant Safety Knives

G1 Roman Hill Business Park Broadmayne, Dorchester DT2 8LY

Zicou: Retractable Line

web: www.safetyknives.co.uk Tel: +44 (0)1305 251971

email: sales@safetyknives.co.uk Fax: +44 (0)1305 257552

Sharps Bins - Safely dispose of used blades