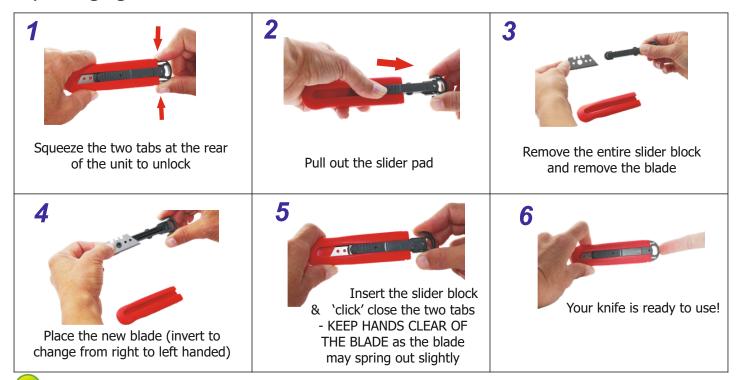

# Innovation at the right price

# **User information sheet**



#### I) Principle use

Slide the slider to deploy the blade.



During the cut ensure the slider is released (the blade is kept deployed by friction of the material being cut).



Thus when exiting the material (as the slider is not held out) the blade automatically retracts safely.







### Innovation at the right price

# **User information sheet**

**ERG 302** 

#### II) Main applications



#### This safety knives is ambidextrous:

The knives can be used by right & left-handed users: Invert the blade for left hand use

#### III) Changing the blade



# For greater safety: Discover our accessories



### Accordant Safety Knives

G1 Roman Hill Business Park Broadmayne, Dorchester DT2 8LY

Zicou: Retractable Line

web: www.safetyknives.co.uk Tel: +44 (0)1305 251971

email: sales@safetyknives.co.uk Fax: +44 (0)1305 257552

Sharps Bins - Safely dispose of used blades