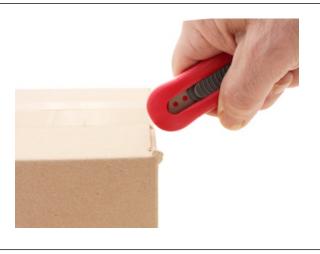

#### I) Principle use

Slide the slider to deploy the blade.

During the cut ensure the slider is released (the blade is kept deployed by friction of the material being cut).

Thus when exiting the material (as the slider is not held out) the blade automatically retracts safely.